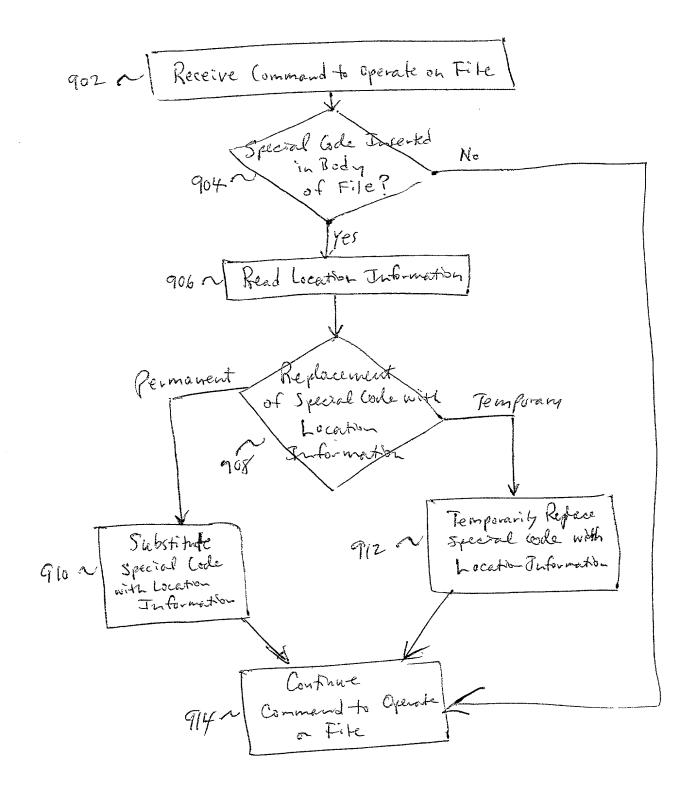

## **FIG. 8**

Fig. 9

Fig 10

1004 Determine a First Time Zone Take Present Location Reading K

Fig. 11

Fig. 12

Fig. 13

Fig. 14.